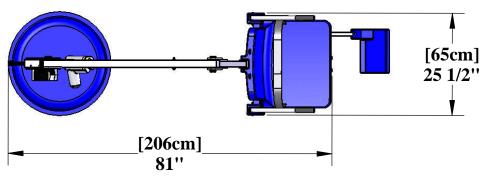

## TOP VIEW (LIFT IN WATER)

#### SIDE VIEW (LIFT IN WATER)

9889 GARRYMORE LANE MISSOULA, MT 59808 (406) 549-0769 FAX (406) 549-2602

NOTE: \*SPECIFICATIONS ARE SUBJECT TO CHANGE WITHOUT NOTICE

| PRODUCT: F-600TL |      |               |  |
|------------------|------|---------------|--|
| DWG #: F-600TL-2 |      |               |  |
| SCALE:           | 1:24 | DATE: 8/23/12 |  |
| DRAWN BY:        | KR   | REVISION: B   |  |

### **SPECIFICATIONS:**

LIFTING CAPACITY: 600 lbs [272kg]

STATIC LOAD CAPACITY: 900 lbs [408kg]

MAXIMUM WATER DRAFT (DECK TO WATER): 10" [25.4cm]

MAXIMUM SETBACK: 40" [101.6cm]

**WEIGHT: 250 lbs [114kg]** 