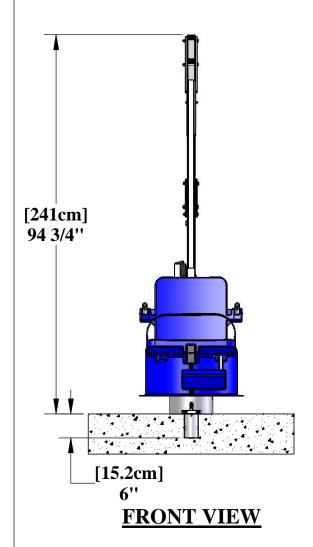

# TITAN<sup>TM</sup>LIFT

US PATENT NO. D507,769 S

### **SPECIFICATIONS:**

LIFTING CAPACITY: 600 lbs [272kg]

STATIC LOAD CAPACITY: 900 lbs [408kg]

MAXIMUM WATER DRAFT (DECK TO WATER): 10" [25.4cm]

MAXIMUM SETBACK: 40" [101.6cm]

**WEIGHT: 250 lbs [114kg]** 