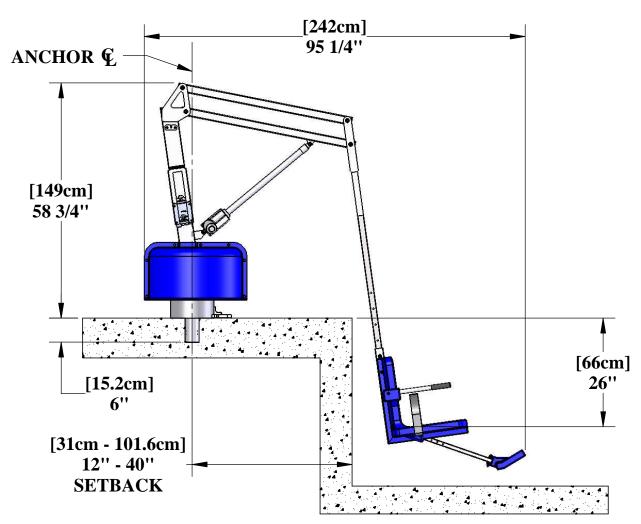

## TITAN<sup>TM</sup> LIFT

**US PATENT NO. D507,769 S** 

#### **ISOMETRIC VIEW**

9889 GARRYMORE LANE MISSOULA, MT 59808 (406) 549-0769 FAX (406) 549-2602

NOTE: \*SPECIFICATIONS ARE SUBJECT TO CHANGE WITHOUT NOTICE

| PRODUCT: F-600TL |      |               |  |
|------------------|------|---------------|--|
| DWG #: F-600TL-1 |      |               |  |
| SCALE:           | 1:24 | DATE: 8/23/12 |  |
| DRAWN BY:        | KR   | REVISION: B   |  |