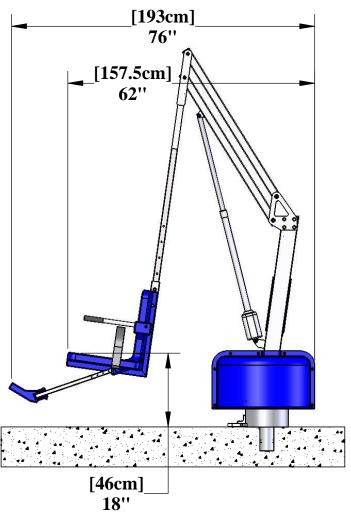

# TITAN<sup>TM</sup>LIFT

US PATENT NO. D507,769 S

### **SPECIFICATIONS:**

LIFTING CAPACITY: 600 lbs [272kg]

STATIC LOAD CAPACITY: 900 lbs [408kg]

MAXIMUM WATER DRAFT (DECK TO WATER): 10" [25.4cm]

MAXIMUM SETBACK: 40" [101.6cm]

**WEIGHT: 250 lbs [114kg]** 