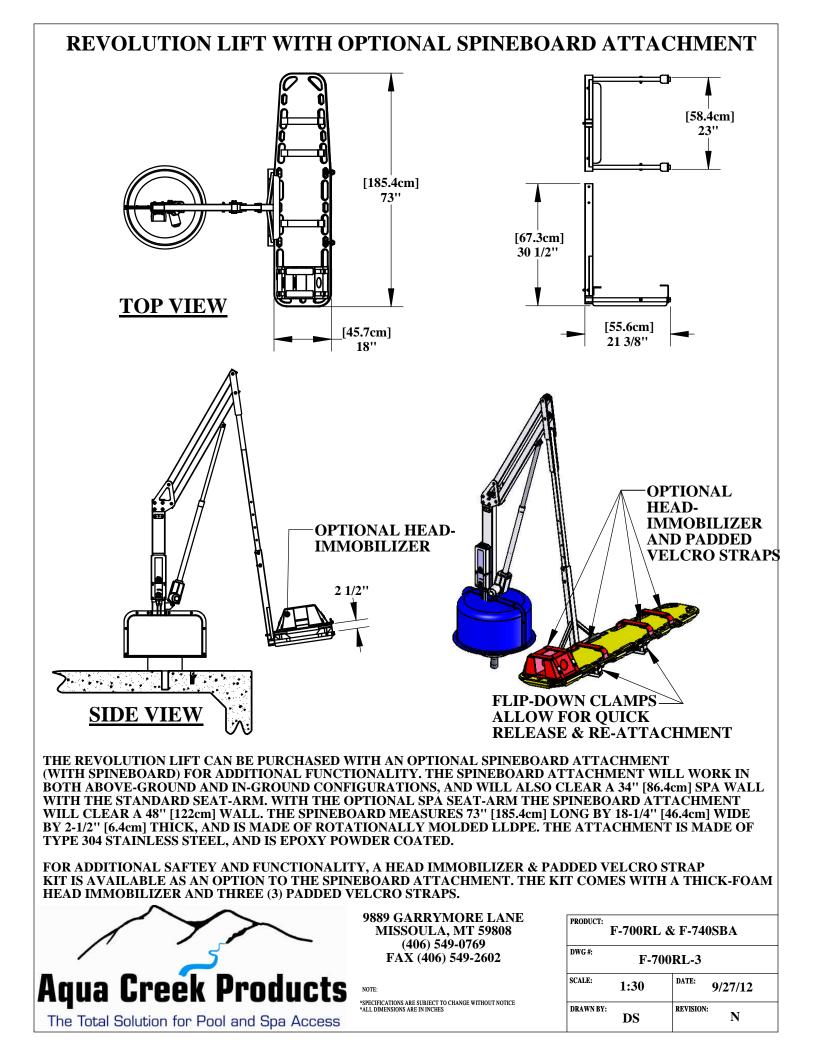

## **THE REVOLUTION LIFT**

US PATENT NO. D507,769 S

## **SPECIFICATIONS:**

LIFTING CAPACITY: 500lbs [227kg] STATIC LOAD CAPACITY: 750 lbs [340kg]

MAXIMUM WATER DRAFT (DECK TO WATER): 10" [25.4cm] MAXIMUM SETBACK: 40" [102cm]

WEIGHT: 180 lbs [82 kg]

**MATERIALS:** 

BASE: TYPE 304 STAINLESS STEEL, PVC, CONCRETE, RUBBER MAST & ARMS: TYPE 304 STAINLESS STEEL CHAIR & FOOTREST: LOW-DENSITY POLYETHYLENE SAFETY BELT: HEAVY-DUTY POLYESTER STRAP, HOOK & LOOK FASTENER POWDER COATING: EPOXY, APPLIANCE WHITE FIXING ANCHOR-TAB: HIGH-DENSITY POLYETHYLENE FIXING BOLT:  $\emptyset$  1/2"-13 X 2", 316 SS

**STANDARD EQUIPMENT:** 

DUAL FLIP-UP ARMRESTS FLIP-UP FOOTREST 22'' WIDE CHAIR 24V BATTERY & CHARGER WATERPROOF HANDSET/REMOTE SAFETY BELT

**AVAILABLE OPTIONS:** 

HEADREST ASSEMBLY PULLOUT L