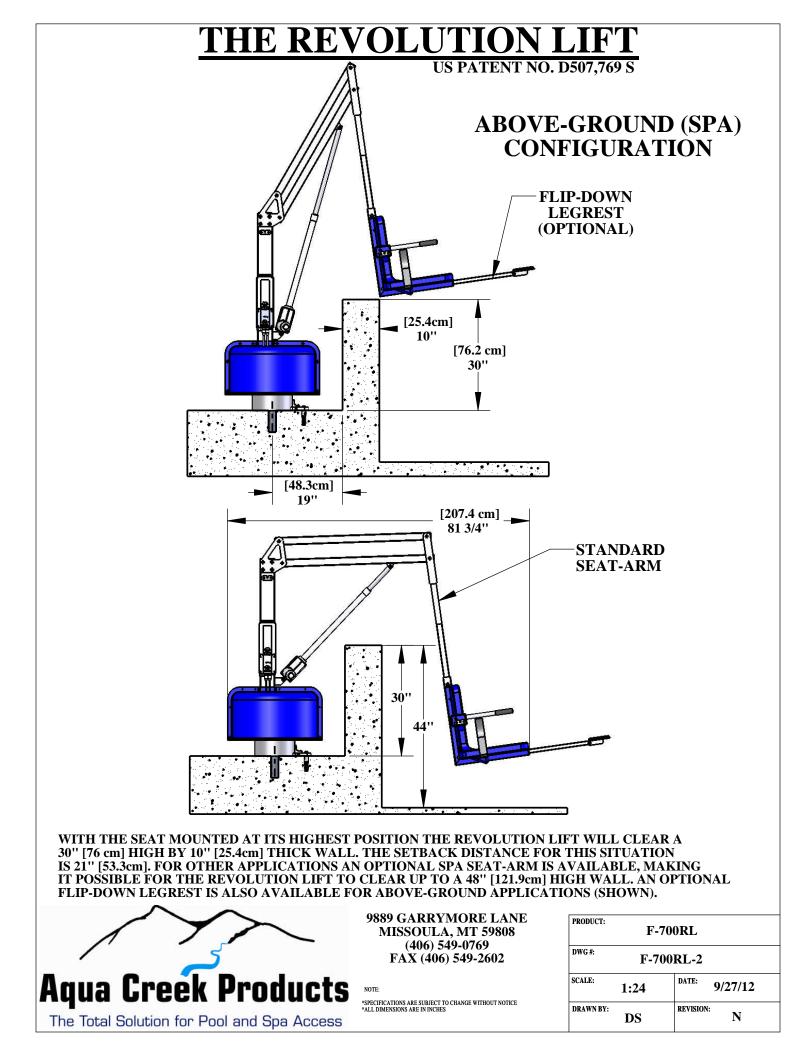

## **THE REVOLUTION LIFT**

US PATENT NO. D507,769 S

## **SPECIFICATIONS:**

LIFTING CAPACITY: 500lbs [227kg] STATIC LOAD CAPACITY: 750 lbs [340kg]

MAXIMUM WATER DRAFT (DECK TO WATER): 10" [25.4cm] MAXIMUM SETBACK: 40" [102cm]

WEIGHT: 180 lbs [82 kg]

**MATERIALS:** 

BASE: TYPE 304 STAINLESS STEEL, PVC, CONCRETE, RUBBER MAST & ARMS: TYPE 304 STAINLESS STEEL CHAIR & FOOTREST: LOW-DENSITY POLYETHYLENE SAFETY BELT: HEAVY-DUTY POLYESTER STRAP, HOOK & LOOK FASTENER POWDER COATING: EPOXY, APPLIANCE WHITE FIXING ANCHOR-TAB: HIGH-DENSITY POLYETHYLENE FIXING BOLT:  $\emptyset$  1/2"-13 X 2", 316 SS

**STANDARD EQUIPMENT:** 

DUAL FLIP-UP ARMRESTS FLIP-UP FOOTREST 22'' WIDE CHAIR 24V BATTERY & CHARGER WATERPROOF HANDSET/REMOTE SAFETY BELT

**AVAILABLE OPTIONS:** 

HEADREST ASSEMBLY PULLOUT