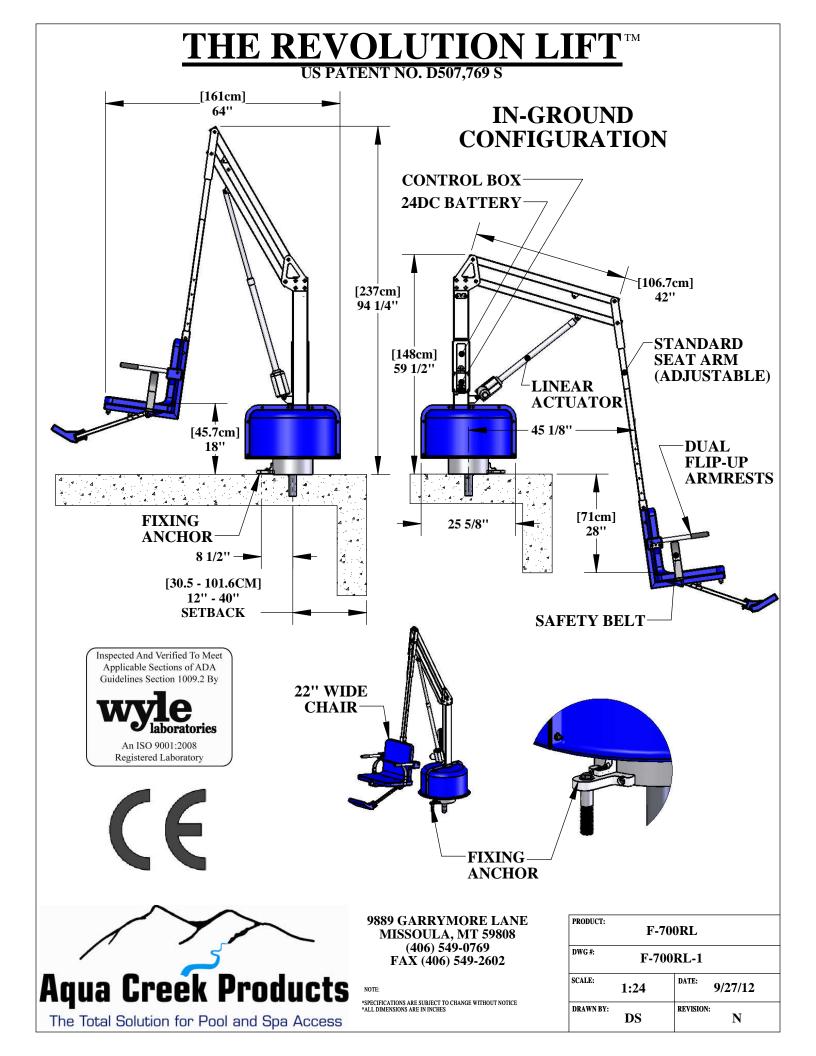

## **THE REVOLUTION LIFT**

US PATENT NO. D507,769 S

## **SPECIFICATIONS:**

LIFTING CAPACITY: 500lbs [227kg] STATIC LOAD CAPACITY: 750 lbs [340kg]

MAXIMUM WATER DRAFT (DECK TO WATER): 10" [25.4cm] MAXIMUM SETBACK: 40" [102cm]

WEIGHT: 180 lbs [82 kg]

**MATERIALS:** 

BASE: TYPE 304 STAINLESS STEEL, PVC, CONCRETE, RUBBER MAST & ARMS: TYPE 304 STAINLESS STEEL CHAIR & FOOTREST: LOW-DENSITY POLYETHYLENE SAFETY BELT: HEAVY-DUTY POLYESTER STRAP, HOOK & LOOK FASTENER POWDER COATING: EPOXY, APPLIANCE WHITE FIXING ANCHOR-TAB: HIGH-DENSITY POLYETHYLENE FIXING BOLT:  $\emptyset$  1/2"-13 X 2", 316 SS

**STANDARD EQUIPMENT:** 

DUAL FLIP-UP ARMRESTS FLIP-UP FOOTREST 22'' WIDE CHAIR 24V BATTERY & CHARGER WATERPROOF HANDSET/REMOTE SAFETY BELT

**AVAILABLE OPTIONS:** 

HEADREST ASSEMBLY PULLO