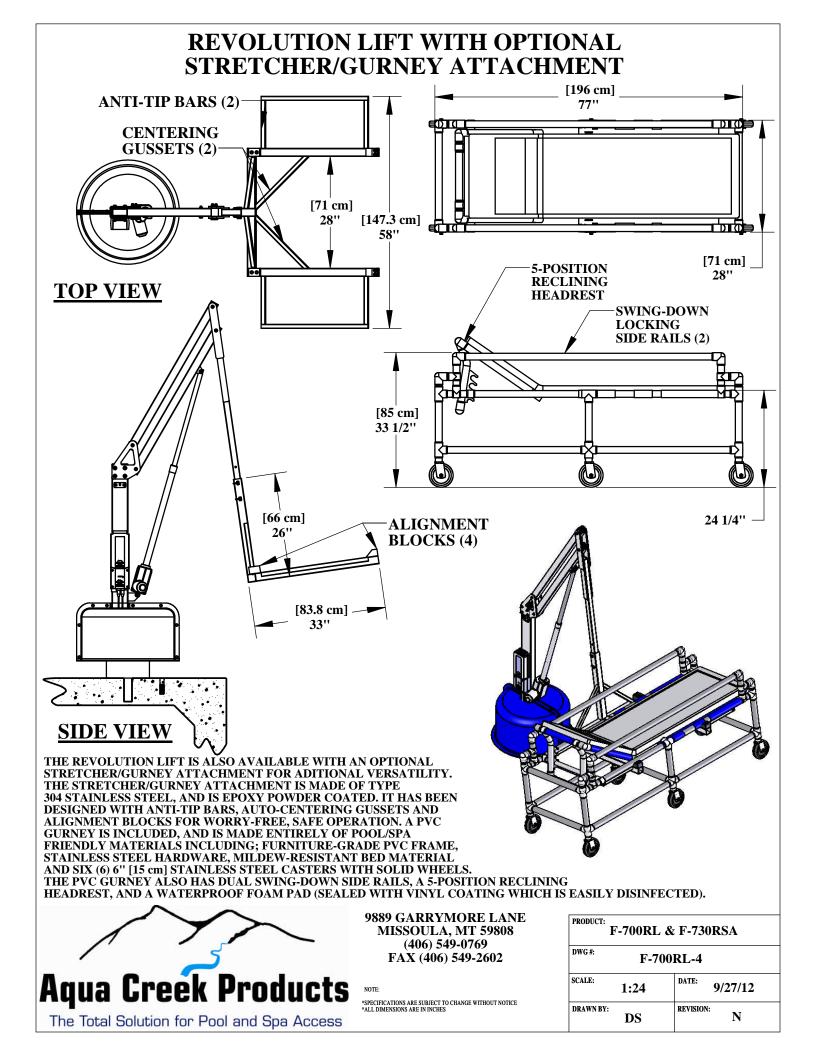

## **THE REVOLUTION LIFT**

US PATENT NO. D507,769 S

## **SPECIFICATIONS:**

LIFTING CAPACITY: 500lbs [227kg] STATIC LOAD CAPACITY: 750 lbs [340kg]

MAXIMUM WATER DRAFT (DECK TO WATER): 10" [25.4cm] MAXIMUM SETBACK: 40" [102cm]

WEIGHT: 180 lbs [82 kg]

**MATERIALS:** 

BASE: TYPE 304 STAINLESS STEEL, PVC, CONCRETE, RUBBER MAST & ARMS: TYPE 304 STAINLESS STEEL CHAIR & FOOTREST: LOW-DENSITY POLYETHYLENE SAFETY BELT: HEAVY-DUTY POLYESTER STRAP, HOOK & LOOK FASTENER POWDER COATING: EPOXY, APPLIANCE WHITE FIXING ANCHOR-TAB: HIGH-DENSITY POLYETHYLENE FIXING BOLT:  $\emptyset$  1/2"-13 X 2", 316 SS

**STANDARD EQUIPMENT:** 

DUAL FLIP-UP ARMRESTS FLIP-UP FOOTREST 22'' WIDE CHAIR 24V BATTERY & CHARGER WATERPROOF HANDSET/REMOTE SAFETY BELT

**AVAILABLE OPTIONS:** 

HEADREST ASSEMBLY PULLOUT LEG