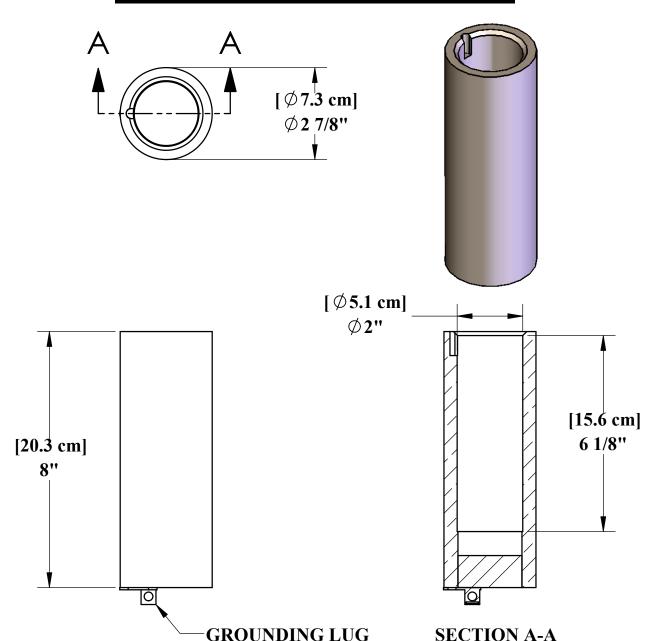

## **SPECIFICATIONS**

THE REVOLUTION LIFT ANCHOR SHALL BE CONSTRUCTED OF BRONZE WITH A COPPER GROUNDING LUG. THE O.D. OF THE ANCHOR SHALL BE 2-7/8" [7.3 cm], AND SHALL ACCOMMODATE A 2" [5.1 cm] DIAMETER, 6" [15.2 cm] LONG POST. A PROTECTIVE, STAINLESS STEEL CAP SHALL BE INCLUDED FOR WHEN NOT IN USE.