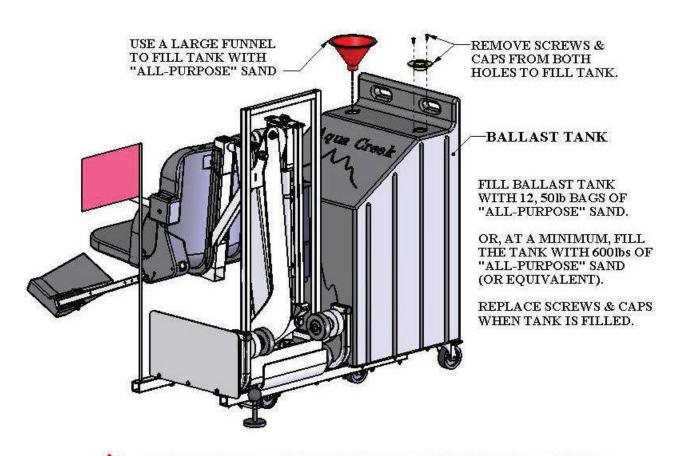

## PATRIOT-AT<sup>TM</sup> PORTABLE - ASSEMBLY INSTRUCTIONS

- 1. The **BALLAST TANK** needs to be filled with sand to make the lift stable during usage. This will require twelve (12) 50lb bags of all-purpose sand, or equivalently 600lbs [272kg] of medium-grain sand to fill to the required weight.
- 2. Remove the caps from each of the two filling holes on the BALLAST TANK.
- 3. Using a large funnel pour the sand into the tank. Alternate sides to keep the sand even, and shake or tap the tank periodically to level it out. Fill the tank with at least 600lbs of "all-purpose" or medium-grain sand. DO NOT USE THE LIFT UNTIL THE TANK HAS BEEN FILLED!
- 4. Replace the caps to seal the tank.